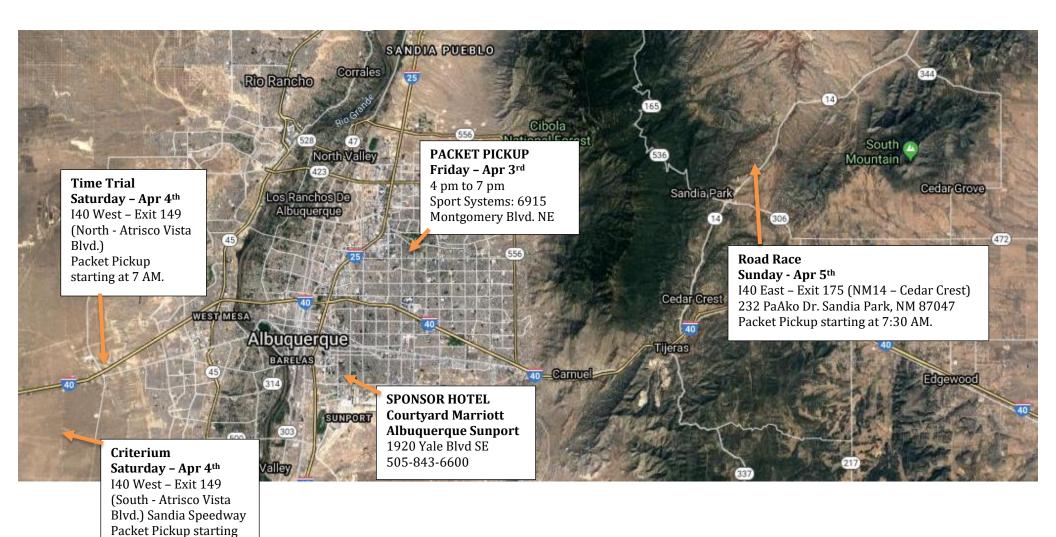

### **Packet Pick-up**

The packet pick-up and late registration will be held @ Sport Systems, located @ 6915 Montgomery NE, Albuquerque, NM 87109, from 4-7 PM, on Friday April 3, 2020. You can also pick up your packet at race day before your race.

at 10 AM.